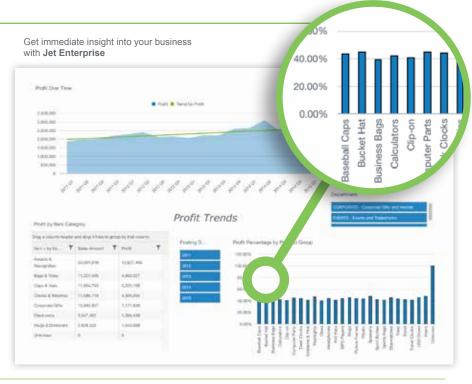

### BI Simplified: Connect to all of your data from anywhere.

Jet Enterprise is a complete business intelligence and reporting solution built for the unique needs of Microsoft Dynamics users. Now you can bring all of your information together in one place and enable everyone in the organization to easily perform sophisticated business analysis from anywhere. Empower users to make better decisions, faster, on virtually any device.

#### Designed for business users

- Reporting and BI in a familiar environment
- ▶ Build and share dashboards within minutes
- Access dashboards anywhere