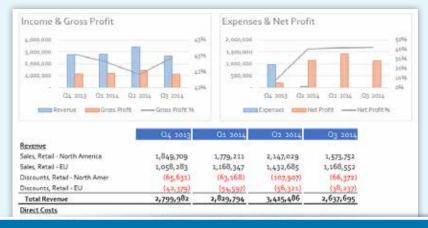

#### Drill down on your reports

- Access all your data including customizations
- Drill into the details behind the values
- Make informed decisions

"We complete reporting in about a quarter of the time with Jet Reports."