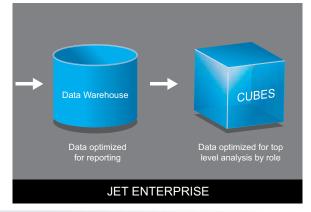

### BI Simplified: Connect to all of your data from anywhere.

Jet Enterprise is a complete business intelligence and reporting solution built for the unique needs of Microsoft Dynamics users. Now you can bring all of your information together in one place and enable everyone in the organization to easily perform sophisticated business analysis from anywhere. Empower users to make better decisions, faster, on virtually any device.

#### Created by Dynamics experts

- Seamless integration with Microsoft Dynamics®
- ▶ Over 80 pre-built reports and dashboards ready to use
- Includes a data warehouse and 7 pre-built, customizable cubes

#### Instant success = low cost of ownership

- Implement in hours, not months
- Gain valuable insight into your business from day one
- Drag-and-drop cube building and customization
- ► Data Warehouse Automation
- ► 5X faster than coding