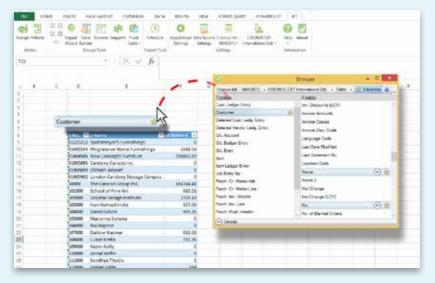

Drag-and-drop design from the Jet Reports Browser to build engaging reports quickly.

Create powerful, stunning reports to communicate effectively.